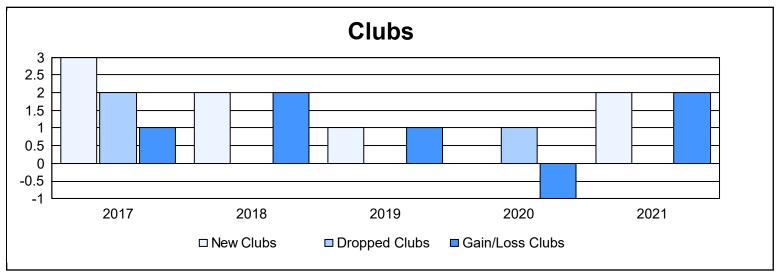

District LB 4 As of June 2021 Cumulative

| Year      | New<br>Clubs | Dropped<br>Clubs | Gain/<br>Loss<br>Clubs | New<br>Members | Charter<br>Members | Reinstate<br>Members | Transfer<br>Members | Total<br>Member<br>Added | Total<br>Members<br>Dropped | Gain/<br>Loss<br>Members |
|-----------|--------------|------------------|------------------------|----------------|--------------------|----------------------|---------------------|--------------------------|-----------------------------|--------------------------|
| 2016-2017 | 3            | 2                | 1                      | 222            | 79                 | 9                    | 9                   | 319                      | 276                         | 43                       |
| 2017-2018 | 2            | 0                | 2                      | 264            | 54                 | 15                   | 6                   | 339                      | 191                         | 148                      |
| 2018-2019 | 1            | 0                | 1                      | 264            | 37                 | 10                   | 12                  | 323                      | 305                         | 18                       |
| 2019-2020 | 0            | 1                | -1                     | 134            | 5                  | 21                   | 11                  | 171                      | 336                         | -165                     |
| 2020-2021 | 2            | 0                | 2                      | 190            | 56                 | 9                    | 11                  | 266                      | 236                         | 30                       |
| Average   | 2            | 1                | 1                      | 215            | 46                 | 13                   | 10                  | 284                      | 269                         | 15                       |